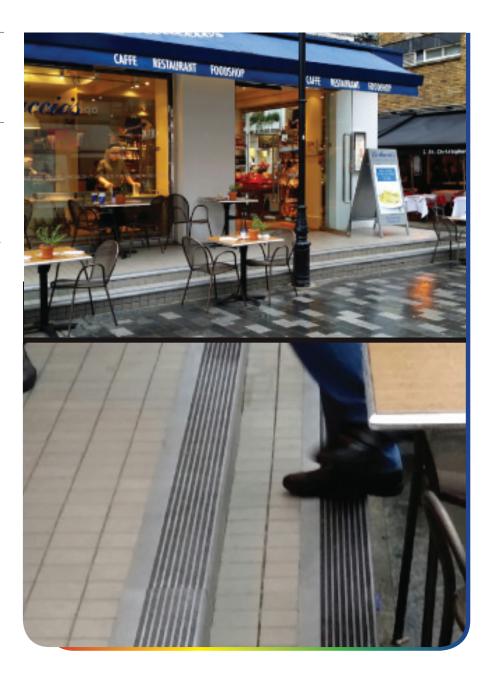

## **Project Specifications**

Product Specified: NTEX294 Colour Specified: Black Sector: Hospitality

## **Project Description**

The Genesis NTEX range is an Aluminium Nosing with Carborundum filled inserts that make it extremely durable and suitable for all conditions.

The range is available in any array of widths and carborundum infill colours. Its exterior capabilities and anti-slip properties along with the required 222mm width made the NTEX294 a perfect choice of Carluccio's restaurant and the Contracts team at Multiflor Co Ltd who completed the installation in a busy Central London location.