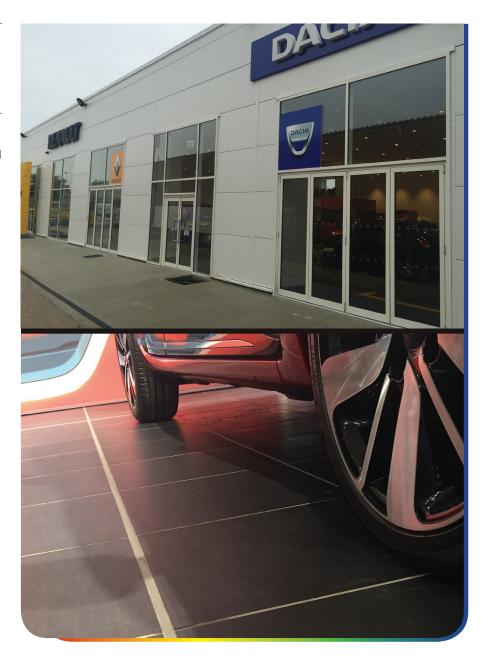

## **Project Specifications**

Product Specified: MSS
Colour Specified: Dark Grey
Sector: Automotive

## **Project Description**

The originally specified movement joint wasn't available within the time scale required so the client explored other options, and was proposed the Genesis MSS Movement Joints by Arena Tiling Limited, the specialist tiling contractors from Newton Abbott in Devon.

The showroom floor was 750m52 of Porcelain tiling.

P.V.C. Trim • Stair Nosings • Expansion Joints • Transitions • Seals • Edge Protection • Metal Trim • Skirting • Tools

Tel: +44 (0)1642 713000 Email: info@genesis-gs.com