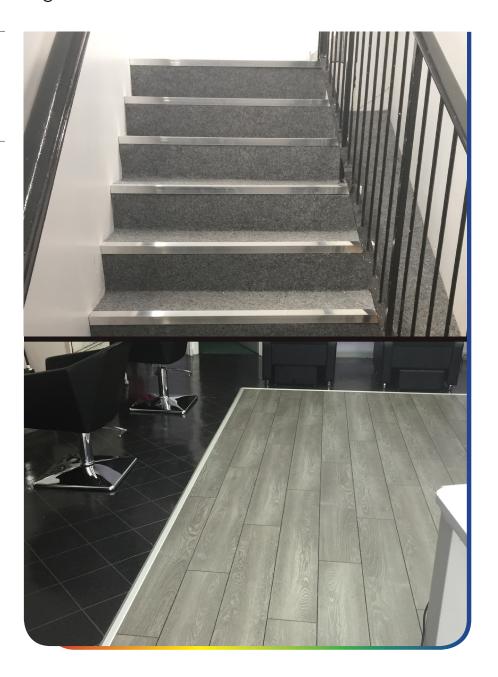

## **Project Description**

The Genesis NRA50 stair nosing's have been attached to the edge of the steps in order to make the stairwell safer. The profile sits on top of the floor covering providing a perfect step edge with a grooved profile face for extra grip.

The TAS 107 Self Adhesive Transition Profile has been used to easily create a safe, stylish transition between the hardwood floor to the tiled area.

P.V.C. Trim • Stair Nosings • Expansion Joints • Transitions • Seals • Edge Protection • Metal Trim • Skirting • Tools